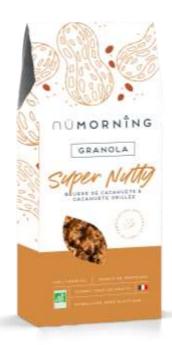

#### SUPER NUTTY GRANOLA

N.04

300g • 6 kgs

Our **Super Nutty** granola will delight peanut lovers. Our peanut butter is made from 100% organic peanuts, ground with a stone mill. High in proteins, it's the perfect ally of othletes.