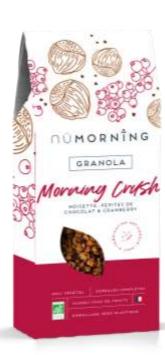

### MORNING CRUSH GRANOLA

N.06

300g • 6 kgs

Our **Morning Crush** Granola is a delicate mix between crunchy halzelnuts, bittersweet cocoa, comforting chocolate chips and sweet cranberries.