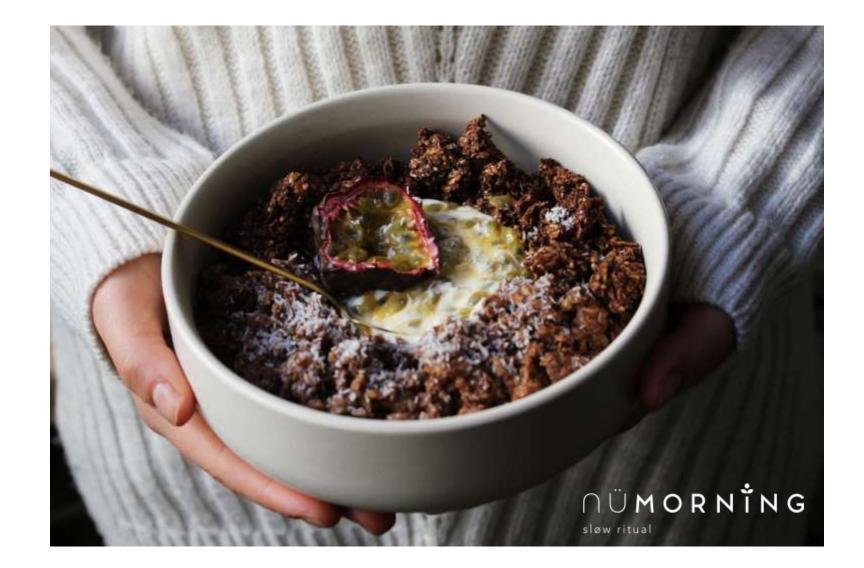

### CHOCO COCO PORRIDGE

N.08 300g • 6 kgs

Our Choco Coco porridge is creamy and tasty. The combination of cacao and coconut will get you out of bed however lazy you may be! A breakfast high in fiber, low in sugar, and really nourishing.