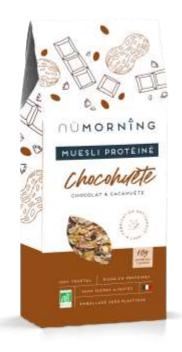

## CHOCOHUÈTE MUESLI PROTÉINÉ

N.08

300g • 6 kgs

Our Chocohuète protein muesli is the ideal ingredient for healthy and powerfull breakfasts. With a lot of different seeds, the chocolate chips and roasted peanuts bring sweetness and crisp.