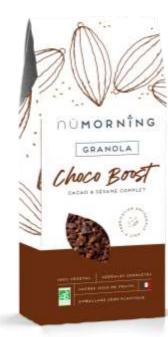

#### CHOCO BOOST GRANOLA

N.03

300g • 6 kgs

Our **Choco Boost** granola will delight dark chocolate lovers, through its cacao flavors along with roasted sesame. All or cocoa is organic and fair trade.