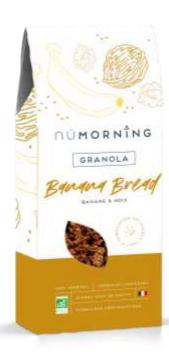

#### BANANA BREAD GRANOLA

N.05

300g • 6 kgs

Our **Banana Bread** granola comes from the beloved cake recipe. We use fresh banana for a delicate taste, and crushed roaster walnut for and irresistible crunch.