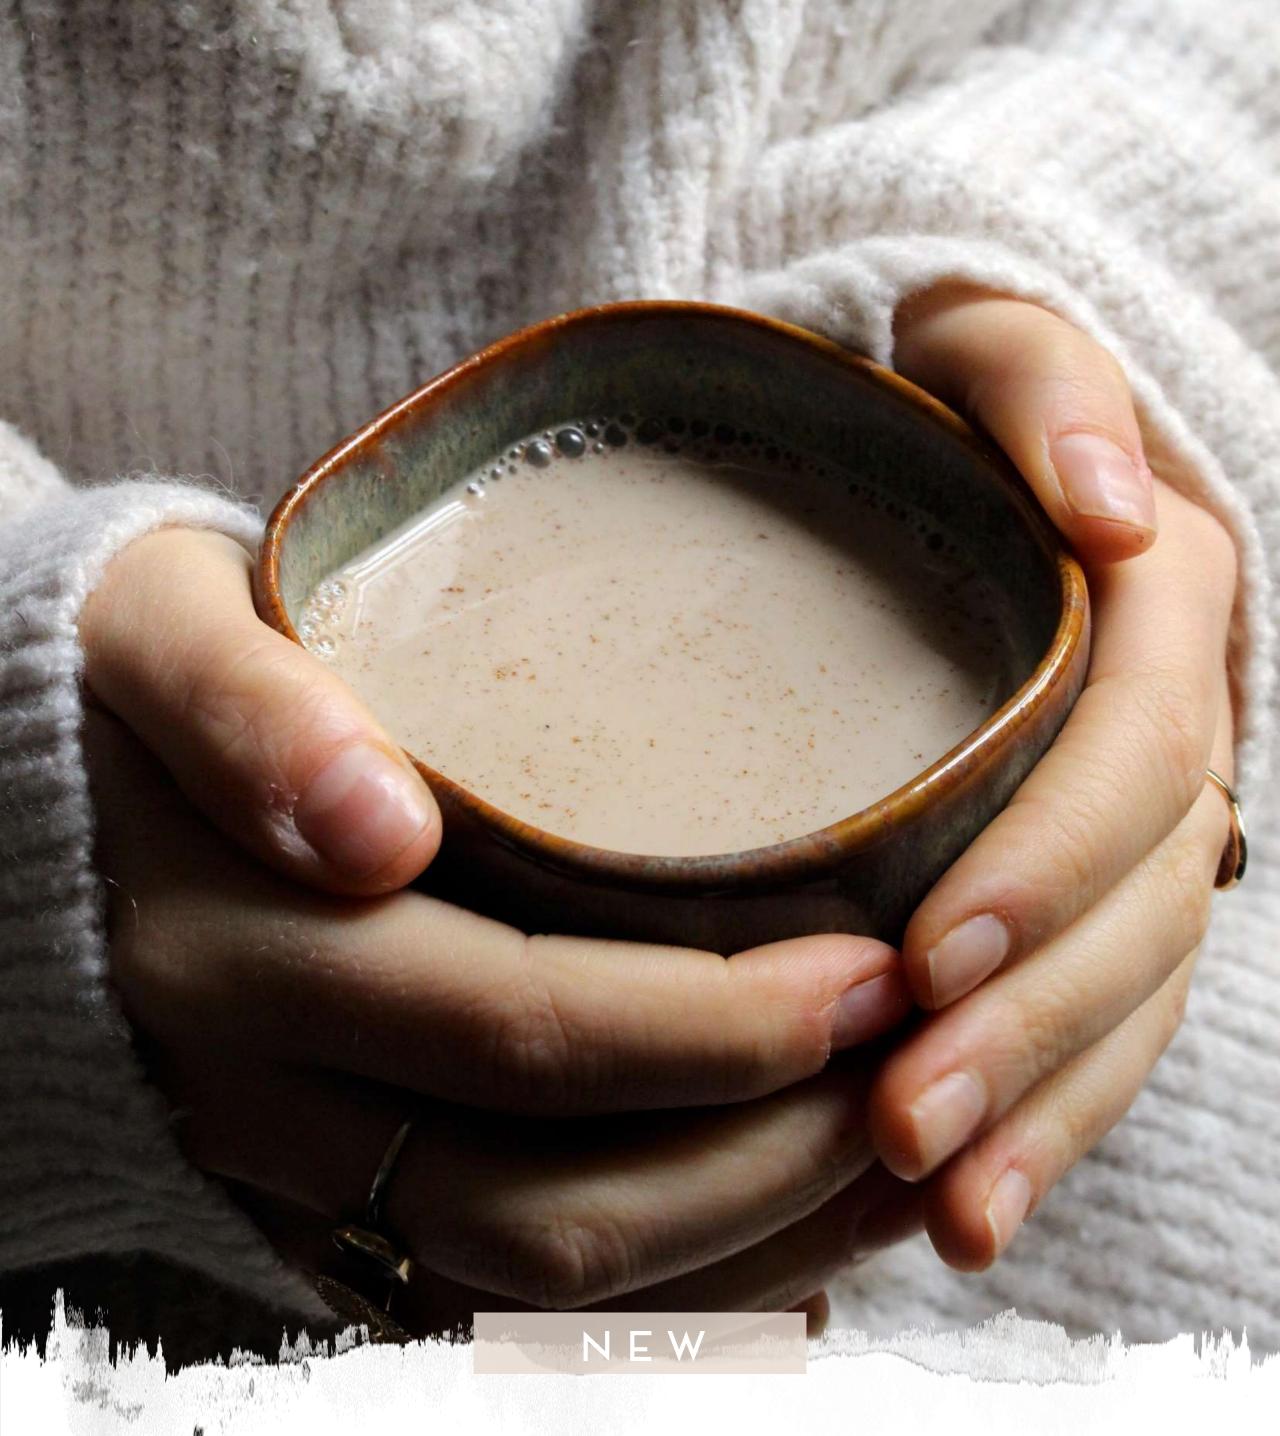

# MORNING LATTE

Discover the first instant latte blend with coconut blossom sugar.

## MORNING LATTE

MAGIC Instant

VERSATILE
Perfect coffee
alternative

**HEALTHY**Coconut blossom
sugar

RESPECTFULL
Recyclable &
compostable