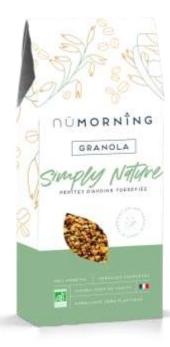

### SIMPLY NATURE GRANOLA

N.01

300g • 6 kgs

Our **Simply Nature** granola will delight you with its simplicity and sweetness. You can easily mix it with other ingredients, seeds, dried fruits or nut... Or snack it alone with its buiscuity taste.