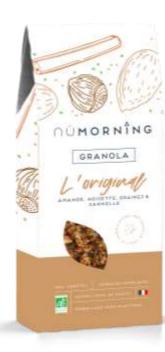

#### L'ORIGINAL GRANOLA

N.02

300g • 6 kgs

Our first recipe and best seller, the **L'Original** granola is a mix of crisp and sweet. The roasted almonds and hazelnuts unveil their delicate taste, spiced with a specifically choosen cinnamon to form a perfect balance.