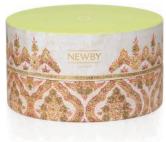

#### **ADVENT CALENDAR 2023**

Newby presents its glamorous 2023 advent calendar – the Tea Palace. Resplendent in regal hues such as purple and gold, the palace is a suitably majestic venue to host the 24 varieties of luxury tea found within.

Beneath the 24 tea bag drawers are a trio of intriguing archways. What lies behind are samples of Newby's exquisite loose-leaf teas namely Vanilla Classic, Masala Chai and Indian Breakfast – which serve as the ideal introduction to Newby's extensive loose-leaf range this holiday season.

**Contains:** 96 assorted tea bags, 4 teabags of each flavour. 3x10g loose leaf teas