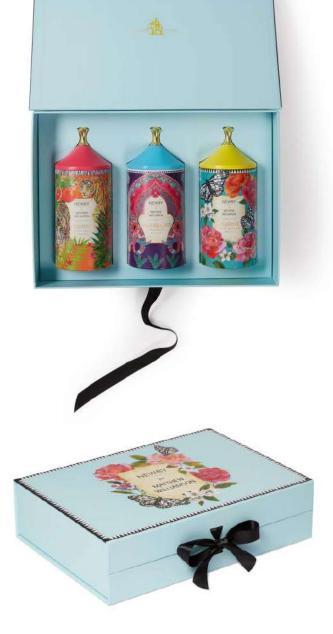

# Matthew Williamson Collection

Newby by Matthew Williamson presents three fine, loose-leaf teas in eye-catching caddies illustrated by the designer. Matthew's love for vibrant colour and intriguing prints is evident in the trio of original designs, based on hand-painted watercolours inspired by stories of the east. The unique colours and characters of the three tea blends – Jasmine Rose Garden (Green Tea), Maharaja's Breakfast (Black Tea) and Exotic Earl Grey (Black Tea), are also reflected in the elaborate artwork.

#### MATTHEW WILLIAMSON COLLECTION

#### **GIFT BOX**

Net weight per set: 225 g Product code: 812010

うでうで

NEWBY

SCORPI

Participants and

NEWB

- Hereit