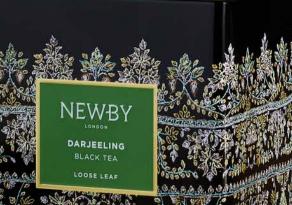

#### DARJEELING

A refreshingly floral black tea with hints of muscatel, our Darjeeling is crafted by the climate of the Himalayas. Ingredients: Black tea Product code: 130020A