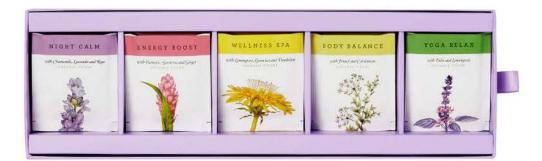

### Wellness Collection

Created using the highest-quality, natural ingredients, the organic certified Wellness Collection from Newby Teas offers refreshment that's right for every mood and moment.

Based on the holistic principles of Ayurvedic medicine, the chosen ingredients offer a variety of health benefits through five invigorating organic blends – Night Calm, Energy Boost, Wellness Spa, Body Balance and Yoga Relax.

#### Night Calm:

Chamomile flowers, fennel seeds, lemongrass, liquorice root, lavender flowers, tulsi, peppermint, rose petals.

#### Energy Boost:

Green tea, turmeric, liquorice root, peppermint, cinnamon, ginger, black pepper.

#### Wellness Spa: emongrass, ginger

Lemongrass, ginger green tea, liquorice root, coconut pieces, dandelion root, marigold petals.

#### Body Balance:

Fennel seed, cardamom pods, coriander seed, liquorice root.

#### Yoga Relax: Tulsi leaves, lemongrass.