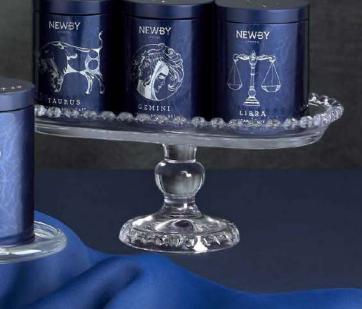

Introducing the renewed Zodiac Collection from Newby with beautifully redesigned lustrous caddies, featuring stunning hand illustrated designs of each zodiac sign.

Discover the pairings which form The Zodiac Collection, which brings together these 12 signs with 12 inspiring fine tea blends. Each tea has been chosen to align with characteristics associated with its zodiac sign, and is presented in a delightful cylindrical caddy containing 30g of loose-leaf tea.

Each caddy represents the constellation of its zodiac sign using sparkling Swarovski® crystals, which contrast beautifully with the night sky background.

#### THE ZODIAC COLLECTION