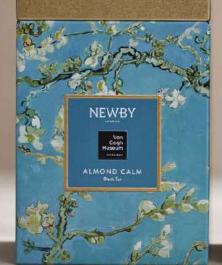

# Van Gogh Collection

Introducing Newby Teas exciting collaboration with the Van Gogh Museum, Amsterdam –

a trio of bespoke teas, each inspired by a series of works from the museum's esteemed collection.

#### ALMOND CALM BLACK TEA

This richly invigorating black tea reflects the beauty and delicacy of Van Gogh's much-loved Almond Blossom, a painting symbolising new life. The leaves are infused with the natural flavour of almonds, their evocative aroma mingling with a warming sweetness.

Ingredients: Black tea, natural almond flavour, almond pieces.

> Net weight: 100 g Product code: 121940

Ingredients: Green tea infused with natural jasmine flowers, sunflower petals

> Net weight: 100 g Product code: 120170