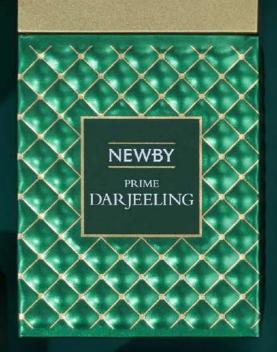

> Ingredients: Black tea Net weight: 50 g Product code: 111810

PRIME DARJEELING

Light and complex, our Prime Darjeeling is an awardwinning Indian tea which exudes delicate fruit and flower aromas. A distinctive pale amber colour and hints of muscatel grape are some of the characteristics which denote this full-bodied highland tea, plucked with care

during the prized second flush. Ingredients: Black tea Net weight: 100 g Product code: 121800