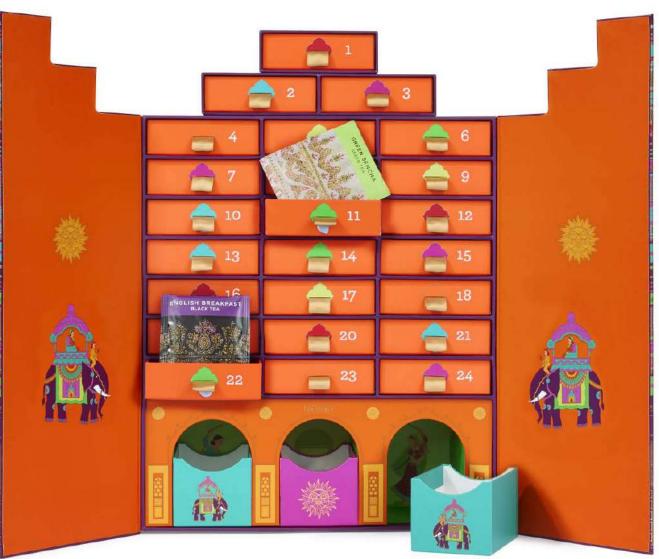

#### **ADVENT CALENDAR 2023**

Newby presents its glamorous 2023 advent calendar – the Tea Palace. Resplendent in regal hues such as purple and gold, the palace is a suitably majestic venue to host the 24 varieties of luxury tea found within.

Beneath the 24 tea bag drawers are a trio of intriguing archways. What lies behind are samples of Newby's exquisite loose-leaf teas namely Vanilla Classic, Masala Chai and Indian Breakfast – which serve as the ideal introduction to Newby's extensive loose-leaf range this holiday season.

**Contains:** 96 assorted tea bags, 4 teabags of each flavour. 3x10g loose leaf teas