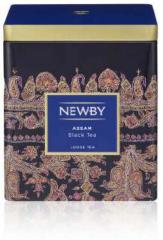

Net weight each: 125 g Dimensions: 110 x 92 x 92mm (HWD)

Our premium Assam black tea is rich, smooth and the product of north-east India's second-flush harvest. Malty with a slightly nutty taste.

Ingredients: Black tea Product code: 130010A