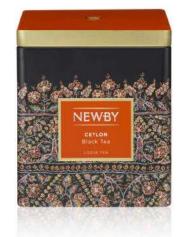

#### CEYLON

A fine black tea from the eastern slopes of Sri Lanka's Uva highlands. A spicy aroma and light citrus taste bring balance to this premium blend.

> Ingredients: Black tea Product code: 130030A