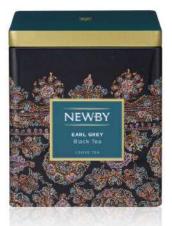

#### EARL GREY

A premium Earl Grey with a citrusy aroma and the subtle flavour of bergamot. This classic black tea is the ultimate British tradition.

> Ingredients: Black tea, natural bergamot flavour Product code: 130060A