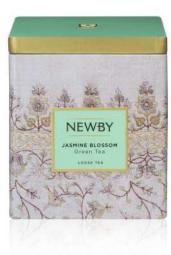

# The Classic Caddy Collection

The Classic Caddy Collection is a selection of our most popular loose-leaf teas in our exclusive pashmina-printed caddies. Offering seven exquisite flavours in these stunning airtight containers, choose your favourite or collect them all for an aesthetically pleasing display of Newby's luxury blends.

#### JASMINE BLOSSOM

This tea combines fragrant jasmine blossom with spring-plucked green leaves in a divinely fragrant infusion.

> Ingredients: Green tea infused with jasmine

Product code: 130090A

Newby Teas (U.K.) Ltd 105 St. John Street, London EC1M 4AS T: +44 (0) 20 7521 8939 www.newbyteas.com