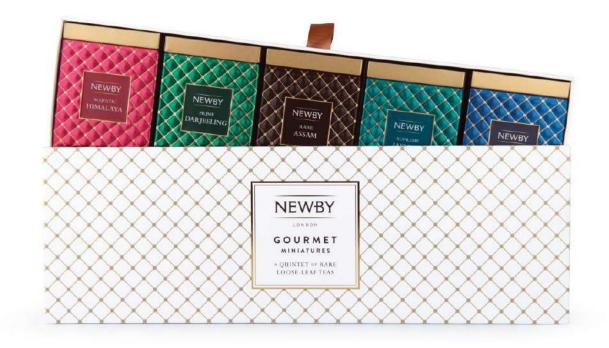

# Gourmet Collection

Eight of our most sought-after blends make up our Gourmet Collection; a selection of loose-leaf teas in colourful, latticed caddies chosen for their incomparable quality. Sourced from across Asia, the teas in this collection will bring character and diversity to your cup – an introduction to a world of tea you may never have

#### GOURMET COLLECTION

MAJESTIC HIMALAYA

From the remote Himalayan highlands, this is a smooth gourmet tea with a crisp finish, noted for its fine aroma of flowers, wild grass and fragrant muscatel. Majestic Himalaya's subtle character and lingering, silky taste earn its place in the Gourmet Collection.

### Gourmet Minitures Gift Set

Our Gourmet Collection Originals are also available together in a set of 5 mini-caddies. A real voyage of tea discovery in one exclusive set. Includes Majestic Himalaya, Prime Darjeeling, Rare Assam, Special Formosa and Supreme Jasmine.

> Net weight: 175g (5 x 25g) Product code: 839050