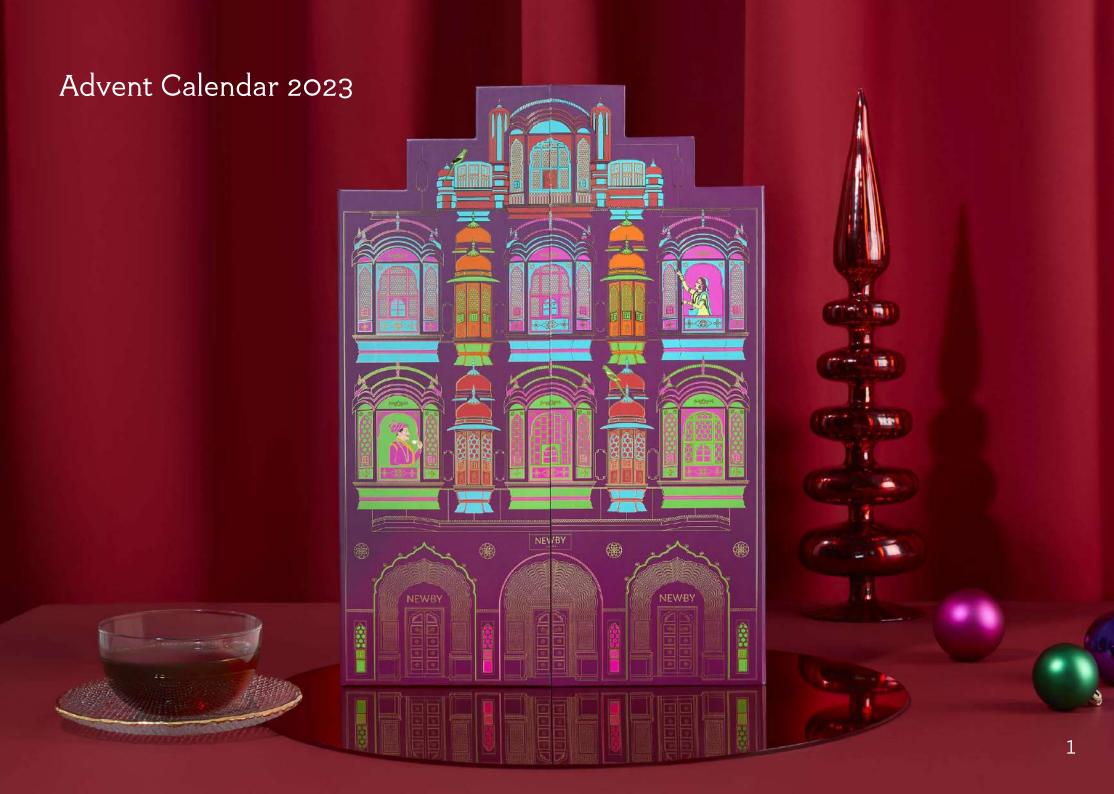

#### **ADVENT CALENDAR 2023**

Newby presents its glamorous 2023 advent calendar – the Tea Palace. Resplendent in regal hues such as purple and gold, the palace is a suitably majestic venue to host the 24 varieties of luxury tea found within.

Beneath the 24 tea bag drawers are a trio of intriguing archways. What lies behind are samples of Newby's exquisite loose-leaf teas namely Vanilla Classic, Masala Chai and Indian Breakfast – which serve as the ideal introduction to Newby's extensive loose-leaf range this holiday season.

**Contains:** 96 assorted tea bags, 4 teabags of each flavour. 3x10g loose leaf teas