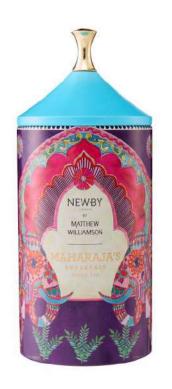

# Matthew Williamson Collection

Newby by Matthew Williamson presents three fine, loose-leaf teas in eye-catching caddies illustrated by the designer. Matthew's love for vibrant colour and intriguing prints is evident in the trio of original designs, based on hand-painted watercolours inspired by stories of the east. The unique colours and characters of the three tea blends – Jasmine Rose Garden (Green Tea), Maharaja's Breakfast (Black Tea) and Exotic Earl Grey (Black Tea), are also reflected in the elaborate artwork.

> Ingredients: Black tea, natural bergamot oil, safflowers, cornflower petals, rose petals Net weight: 75 g Product code: 112370

MAHARAJA'S BREAKFAST

**BLACK TEA** 

This majestic blend fires the imagination and stirs

the senses; the rich flavour of golden-tipped

Assam balanced with a tantalising taste of malt

and subtlesweet notes.

Ingredients: Black tea

Net weight: 75 g

Product code: 112050