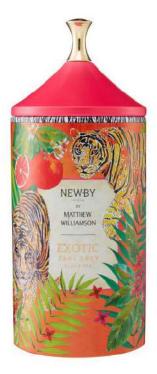

# Matthew Williamson Collection

Newby by Matthew Williamson presents three fine, loose-leaf teas in eye-catching caddies illustrated by the designer. Matthew's love for vibrant colour and intriguing prints is evident in the trio of original designs, based on hand-painted watercolours inspired by stories of the east. The unique colours and characters of the three tea blends – Jasmine Rose Garden (Green Tea), Maharaja's Breakfast (Black Tea) and Exotic Earl Grey (Black Tea), are also reflected in the elaborate artwork.

### **EXOTIC EARL GREY BLACK TEA**

This exquisite blend applauds that spirit of adventure, as subtle bergamot oil and spicy safflower top-notes lead you to new realms of flavour. Bright, bold and with an edge of exoticism, the Matthew Williamson design perfectly encapsulates this fine Indian tea's origins.