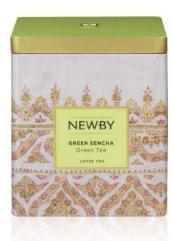

# The Classic Caddy Collection

The Classic Caddy Collection is a selection of our most popular loose-leaf teas in our exclusive pashmina-printed caddies. Offering seven exquisite flavours in these stunning airtight containers, choose your favourite or collect them all for an aesthetically pleasing display of Newby's luxury blends.

#### GREEN SENCHA

From the early spring harvest, Japanese Green Sencha is a delicate steamed green tea with hints of rice.

> Ingredients: Green tea Product code: 130080A