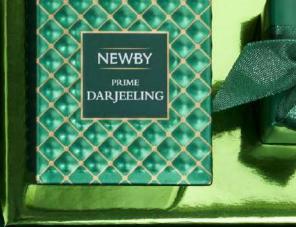

> Ingredients: Black tea Net weight: 50 g Product code: 111810

PRIME DARJEELING

Light and complex, our Prime Darjeeling is an awardwinning Indian tea which exudes delicate fruit and flower aromas. A distinctive pale amber colour and hints of muscatel grape are some of the characteristics which denote this full-bodied highland tea, plucked with care

during the prized second flush. Ingredients: Black tea Net weight: 100 g Product code: 121800