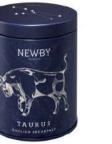

#### TAURUS: ENGLISH BREAKFAST

Robust and malty, a fresh black tea suited to a strong, sensual Taurus – enjoy the early morning enchantment of our refreshing English Breakfast.

Ingredients: Black tea Product code: 100050Z