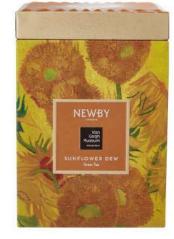

### SUNFLOWER DEW GREEN TEA

This floral green tea blend reflects the warming glow of one of Van Gogh's most famous paintings, Sunflowers. The flavour of the delicate leaves is enhanced by the addition of sunflower petals and the irresistible light scent of jasmine.

Ingredients: Black tea, natural almond flavour, almond pieces.

> Net weight: 100 g Product code: 121940

Ingredients: Green tea infused with natural jasmine flowers, sunflower petals

> Net weight: 100 g Product code: 120170