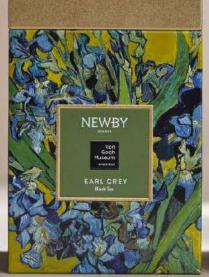

# Van Gogh Collection

Introducing Newby Teas exciting collaboration with the Van Gogh Museum, Amsterdam –

a trio of bespoke teas, each inspired by a series of works from the museum's esteemed collection.

#### EARL GREY BLACK TEA

This multifaceted black tea reflects the powerful complementary colours used by Van Gogh for his work Irises. Reminiscent of the blue of the iris, cornflower petals add a floral contrast to this robust blend, imbued with the freshness of natural bergamot oil.

Ingredients: Black tea, natural bergamot oil, blue cornflower petals.

> Net weight: 100 g Product code: 122390