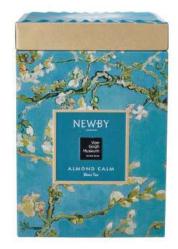

# Van Gogh Collection

Introducing Newby Teas exciting collaboration with the Van Gogh Museum, Amsterdam –

a trio of bespoke teas, each inspired by a series of works from the museum's esteemed collection.

#### ALMOND CALM BLACK TEA

This richly invigorating black tea reflects the beauty and delicacy of Van Gogh's much-loved Almond Blossom, a painting symbolising new life. The leaves are infused with the natural flavour of almonds, their evocative aroma mingling with a warming sweetness.

Ingredients: Black tea, natural almond flavour, almond pieces.

> Net weight: 100 g Product code: 121940

Ingredients: Green tea infused with natural jasmine flowers, sunflower petals

> Net weight: 100 g Product code: 120170