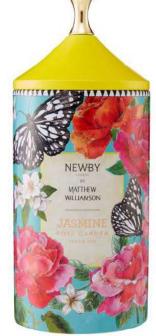

# Matthew Williamson Collection

Newby by Matthew Williamson presents three fine, loose-leaf teas in eye-catching caddies illustrated by the designer. Matthew's love for vibrant colour and intriguing prints is evident in the trio of original designs, based on hand-painted watercolours inspired by stories of the east. The unique colours and characters of the three tea blends – Jasmine Rose Garden (Green Tea), Maharaja's Breakfast (Black Tea) and Exotic Earl Grey (Black Tea), are also reflected in the elaborate artwork.

#### JASMINE ROSE GARDEN **GREEN TEA**

A honeyed aroma and floral notes of jasmine and rose mingle to create this glorious bouquet, reflected in the romantic Matthew Williamson design. Sweetly comforting, Newby's Jasmine Rose Garden is a celebration of nature's inspiring gifts.

> Ingredients: Green tea infused with natural jasmine flowers, rose petals Net weight: 75 g Product code: 112380