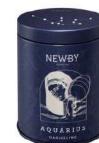

Introducing the renewed Zodiac Collection from Newby with beautifully redesigned lustrous caddies, featuring stunning hand illustrated designs of each zodiac sign.

Discover the pairings which form The Zodiac Collection, which brings together these 12 signs with 12 inspiring fine tea blends. Each tea has been chosen to align with characteristics associated with its zodiac sign, and is presented in a delightful cylindrical caddy containing 30g of loose-leaf tea.

Each caddy represents the constellation of its zodiac sign using sparkling Swarovski® crystals, which contrast beautifully with the night sky background.