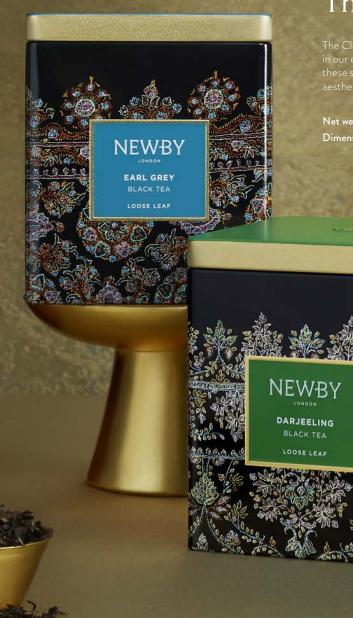

# The Classic Caddy Collection

The Classic Caddy Collection is a selection of our most popular loose-leaf teas in our exclusive pashmina-printed caddies. Offering seven exquisite flavours in these stunning airtight containers, choose your favourite or collect them all for an aesthetically pleasing display of Newby's luxury blends.

Net weight each: 125 g Dimensions: 110 x 92 x 92mm (HWD)

Our premium Assam black tea is rich, smooth and the product of north-east India's second-flush harvest. Malty with a slightly nutty taste.

Ingredients: Black tea Product code: 130010A

#### DARJEELING

A refreshingly floral black tea with hints of muscatel, our Darjeeling is crafted by the climate of the Himalayas. Ingredients: Black tea Product code: 130020A