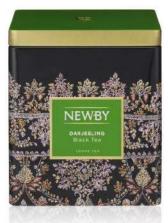

#### DARJEELING

A refreshingly floral black tea with hints of muscatel, our Darjeeling is crafted by the climate of the Himalayas. Ingredients: Black tea Product code: 130020A