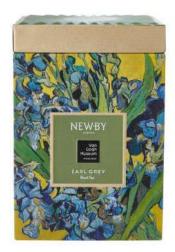

#### EARL GREY BLACK TEA

This multifaceted black tea reflects the powerful complementary colours used by Van Gogh for his work Irises. Reminiscent of the blue of the iris, cornflower petals add a floral contrast to this robust blend, imbued with the freshness of natural bergamot oil.

Ingredients: Black tea, natural bergamot oil, blue cornflower petals.

> Net weight: 100 g Product code: 122390