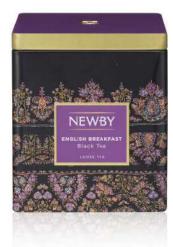

# The Classic Caddy Collection

The Classic Caddy Collection is a selection of our most popular loose-leaf teas in our exclusive pashmina-printed caddies. Offering seven exquisite flavours in these stunning airtight containers, choose your favourite or collect them all for an aesthetically pleasing display of Newby's luxury blends.

#### ENGLISH BREAKFAST

One of our most popular loose black teas, English Breakfast is a rich and malty blend of teas from Asia and Africa.

Ingredients: Black tea

Product code: 130050A