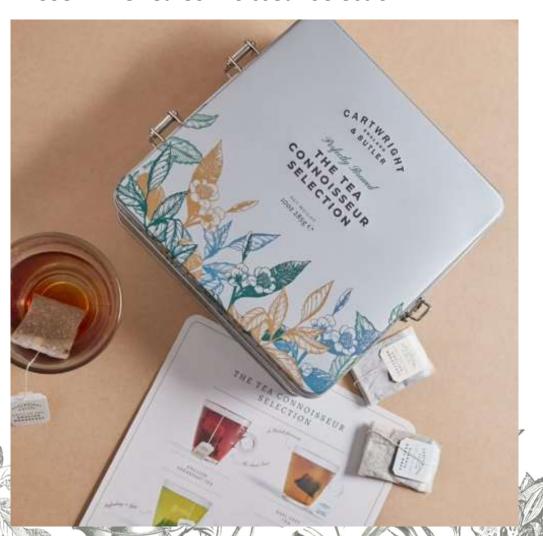

#### 4395 – The Tea Connoisseur Selection Tin

The tin includes;

- •Green Tea
- English Breakfast Tea
- •Peppermint Tea
- •Earl Grey Tea

HFSS compliant.

Unique Cartwright & Butler tin Design

Case Size – 6

Exciting new Flapjacks are coming soon. Flapjacks with a delicious Jammy centre!

We are launching three flavours with different toppings;

- 4934 Raspberry & Coconut
- 4935 Apricot & Almond
- 4936 Cherry & Chocolate
- 4937 Stolen Festive Bites

Our C&B preserves are sandwiched between two layers of oats, topped with dried fruit and nuts and hand finished with a drizzle of Belgian chocolate.

Six treat size squares are placed in a signature C&B tin and finished with a card sleeve.

6 months shelf life.

Perfect for both an everyday treat and also multiple gifting occasions including Birthday.