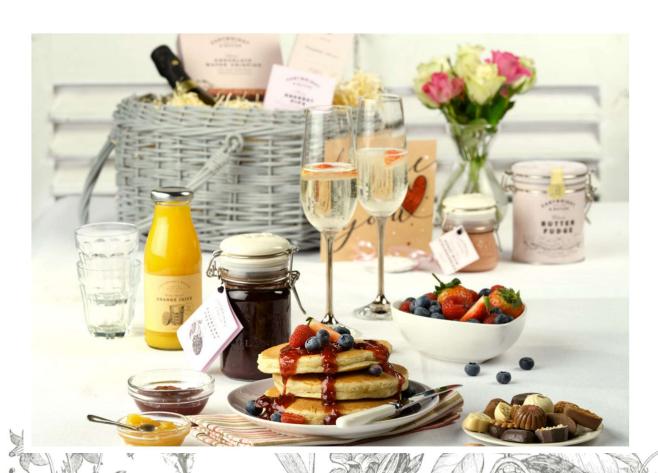

#### 4184 – Happy Birthday Afternoon Tea Tin

Unique Birthday print designed in-house

Includes 1 x mini cakes, Biscuits, butter fudge & Coffee. Different contents to our 3 O'Clock proposition.

Presented in a beautiful double embossed tin

#### 3186 – Happy Birthday Gift Box

Unique Birthday print designed in-house

Medium Gift Box Filled with a range of treats including biscuits, tea, cake & confectionary.

Presented in a beautiful box with gold foiled detailing