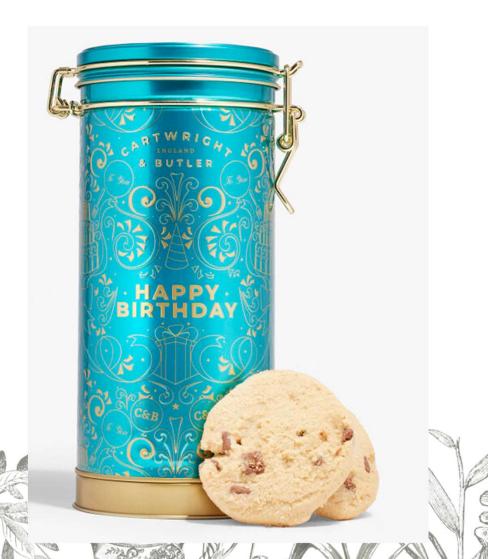

#### 4180 - Happy Birthday Biscuits in a Musical Tin

Unique Birthday print designed in-house

Includes 200g of milk chocolate chunks biscuits Presented in a beautiful double embossed tin

Musical with a Celebratory 'Happy Birthday' tune.

Target consumer – Unisex. Broad Age appeal