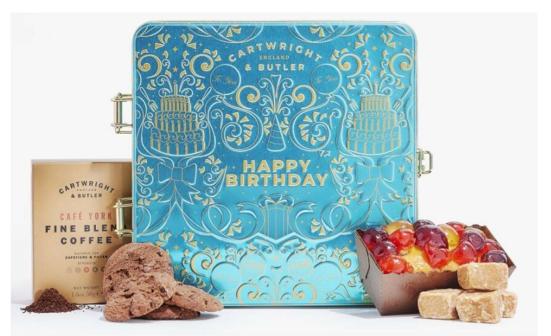

#### 4184 – Happy Birthday Afternoon Tea Tin

Unique Birthday print designed in-house

Includes 1 x mini cakes, Biscuits, butter fudge & Coffee. Different contents to our 3 O'Clock proposition.

Presented in a beautiful double embossed tin

Target consumer – Unisex. Broad Age appeal