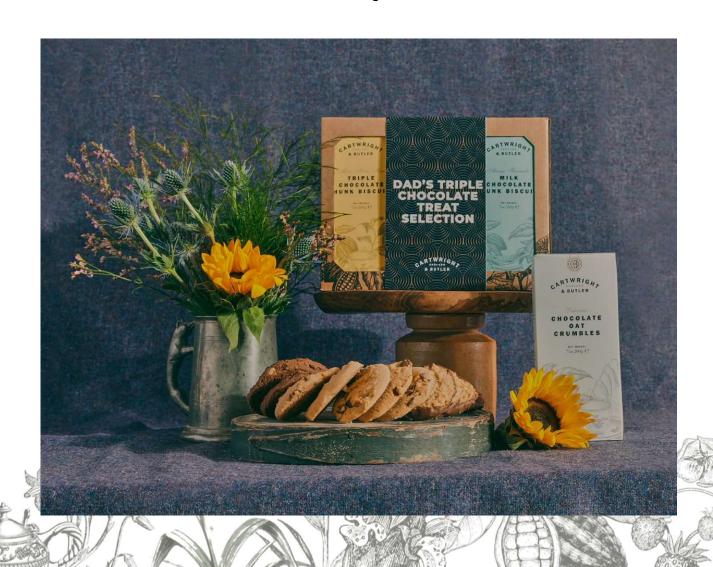

h salted caramel filling.







#### Praline Heart Selection

**CODE:** 5572

The dreamiest praline chocolates, straight from the heart...
Presented in a gorgeous and distinctive purple illustrated tin, this luxurious praline selection contains a selection of four exquisite heart shaped chocolates. White Chocolate, Milk Chocolate, Dark Chocolate & Dark Red Chocolate





## Easter 2024





### The Easter Range



Simnel Cake Code: 4472 • 550g Barcode 5060595848529



Luxury Belgian Chocolate Eggs
Code: 4146 • 100g
Barcode 5060595843838



Mini Chocolate Easter Eggs Code: 4397 • 175g Barcode 5060595847331



# CARTWRIGHY & BUTLER



The Easter Gift Box



3145 - Happy Easter Hamper



3185 – Easter Indulgence tin





# Father's Day 2024





# Father's Day 2024





# Father's Day 2024