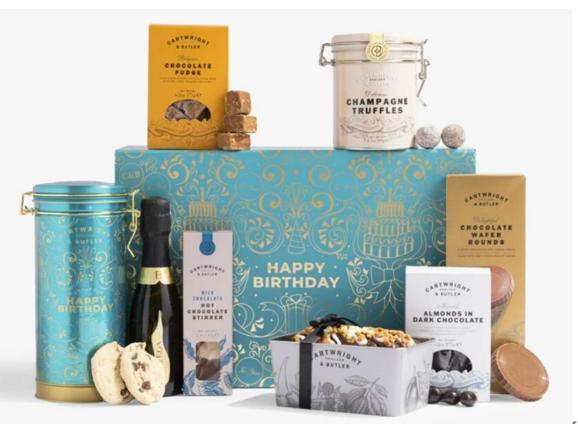

#### 3186 – Happy Birthday Gift Box

Unique Birthday print designed in-house

Medium Gift Box Filled with a range of treats including biscuits, tea, cake & confectionary.

Presented in a beautiful box with gold foiled detailing

Finished with a signature C&B silk bow.

Target consumer – Unisex. Broad Age appeal