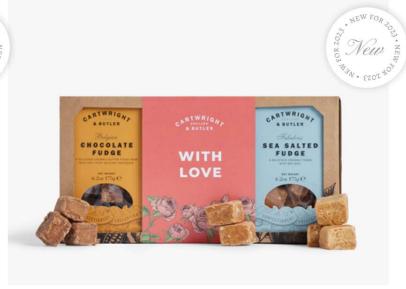

#### Trio of Fudge - With Love

**CODE:** 4287

Oh Fudge...
We've only gone and launched a trio of moreish Fudges to satisfy
your cravings! Delve into our traditional and well-loved flavours.
This selection includes:
C&B Chocolate Fudge in Carton
C&B Butter Fudge