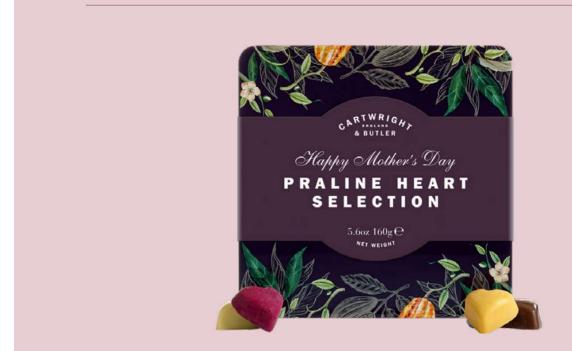

#### Praline Heart Selection

**CODE:** 5572

The dreamiest praline chocolates, straight from the heart...
Presented in a gorgeous and distinctive purple illustrated tin, this luxurious praline selection contains a selection of four exquisite heart shaped chocolates. White Chocolate, Milk Chocolate, Dark Chocolate & Dark Red Chocolate