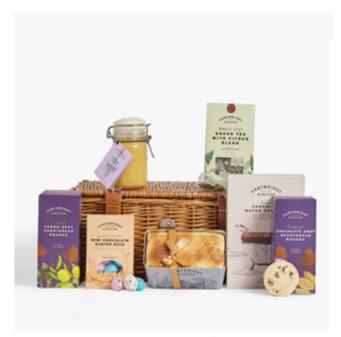

# CARTWRIGHY & BUTLER

The Easter Gift Box

3145 - Happy Easter Hamper

3185 – Easter Indulgence tin