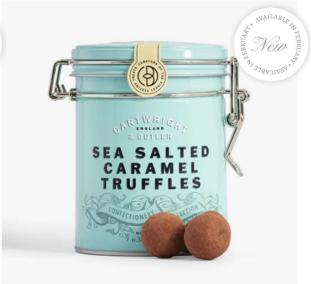

#### Champagne Truffles

**CODE:** 4002

These little pleasures are milk chocolate truffles infused with smooth, creamy Marc De Champagne filling.

Sea Salted Caramel Truffles

**CODE:** 4003

These delicious delights are thick milk chocolate shells infused with a smooth salted caramel filling.