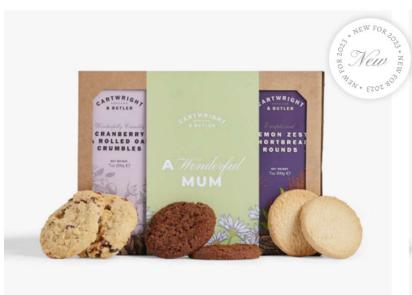

#### Trio of Biscuits - Wonderful Mum

**CODE:** 4291

'Oh Crumbs' - it's the perfect gift.
This set includes:
Cranberry & Rolled Oat Crumbles, Triple Choc Chunk
biscuits & Lemon Zest Shortbread Rounds.
Perfect with a cuppa!