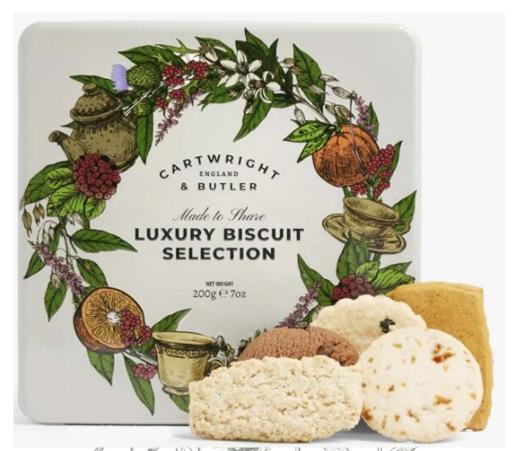

# 4505 – C&B Luxury Biscuits Selection 200g (replacement for 4496)

Case Size – 6

Available from Jan 2024