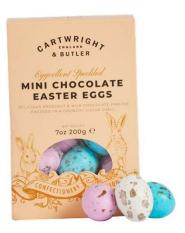

### The Easter Range

Simnel Cake Code: 4472 • 550g Barcode 5060595848529

Luxury Belgian Chocolate Eggs
Code: 4146 • 100g
Barcode 5060595843838

Mini Chocolate Easter Eggs Code: 4397 • 175g Barcode 5060595847331