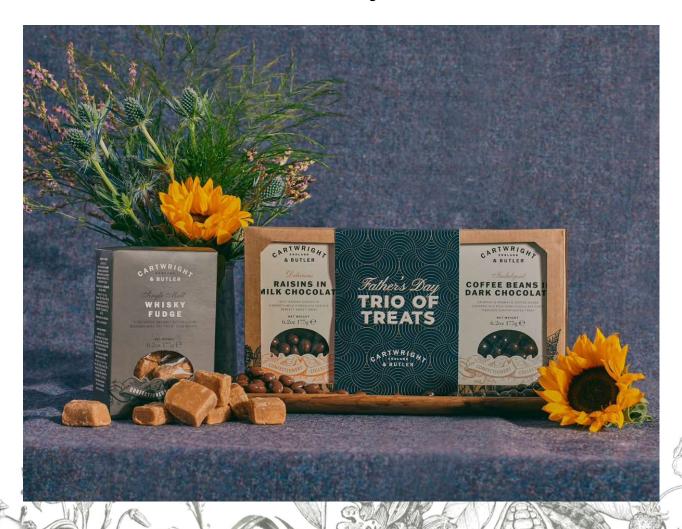

ells infused with a smooth salted caramel filling.







#### Praline Heart Selection

**CODE:** 5572

The dreamiest praline chocolates, straight from the heart...
Presented in a gorgeous and distinctive purple illustrated tin, this luxurious praline selection contains a selection of four exquisite heart shaped chocolates. White Chocolate, Milk Chocolate, Dark Chocolate & Dark Red Chocolate





## Easter 2024





### The Easter Range



Simnel Cake Code: 4472 • 550g Barcode 5060595848529



Luxury Belgian Chocolate Eggs
Code: 4146 • 100g
Barcode 5060595843838



Mini Chocolate Easter Eggs Code: 4397 • 175g Barcode 5060595847331



# CARTWRIGHY & BUTLER



The Easter Gift Box



3145 - Happy Easter Hamper



3185 – Easter Indulgence tin





# Father's Day 2024





# Father's Day 2024





# Father's Day 2024