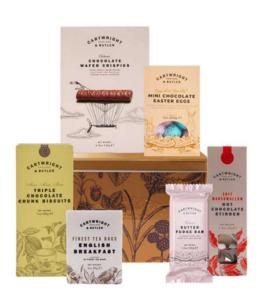

## Easter 2024

### The Easter Range

Simnel Cake Code: 4472 • 550g Barcode 5060595848529

Luxury Belgian Chocolate Eggs
Code: 4146 • 100g
Barcode 5060595843838

Mini Chocolate Easter Eggs Code: 4397 • 175g Barcode 5060595847331