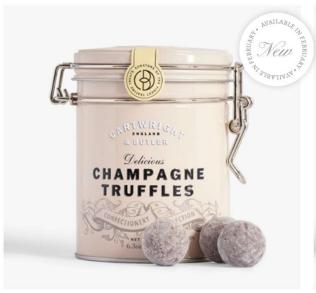

#### Champagne Truffles

**CODE:** 4002

These little pleasures are milk chocolate truffles infused with smooth, creamy Marc De Champagne filling.

Sea Salted Caramel Truffles

**CODE:** 4003

These delicious delights are thick milk chocolate shells infused with a smooth salted caramel filling.