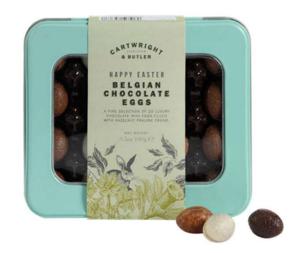

### The Easter Range

Simnel Cake Code: 4472 • 550g Barcode 5060595848529

Luxury Belgian Chocolate Eggs
Code: 4146 • 100g
Barcode 5060595843838

Mini Chocolate Easter Eggs Code: 4397 • 175g Barcode 5060595847331