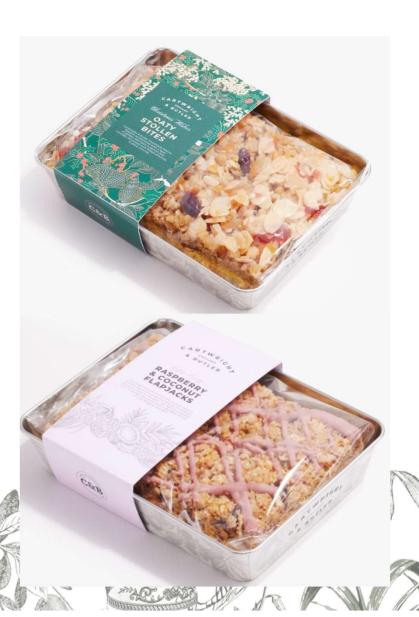

#### NEW Strawberry and White chocolate chunks biscuits in heart shaped Tin

Includes 150g of Strawberry and White chocolate chunks biscuits

Presented in a beautiful vibrant hot pink tin with our signature 'With love' inhouse print

Bold and beautiful – This will have amazing stand out both on-line and in stores.

One-of-a-kind heart clip tin

Target consumer – Women with broad age range appeal

Perfect for multiple gifting occasions including Birthday, Valentines & Mothers Day