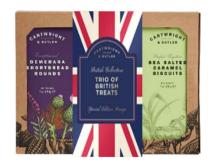

dried fruit and nuts and hand finished with a drizzle of Belgian chocolate.

Six treat size squares are placed in a signature C&B tin and finished with a card sleeve.

6 months shelf life.

Perfect for both an everyday treat and also multiple gifting occasions including Birthday.



#### **C&B Great British Collection**



British Collection Strawberry & Clotted Cream Biscuits In Carton Code: 4010 • 200g

Code: 4010 • 200g Barcode 5060996660102



British Collection Classic Butter Fudge In Carton Code: 4007 • 175g Barcode 5060996660041



British Collection Chocolate Loaf Cake Code: 4012 • 430g Barcode 5060996660140 Shelf life 5 Months



British Collection Fruit Cake Slice Code: 4008 • 75g Barcode 5060996660065



British Collection Trio Of Treats Code: 4006 • 525g Barcode 5060996660034



British Collection Trio Of Biscuits Code: 4011 • 600g Barcode 5060996660126

# CARTWRIGHT

### 4009 - C&B Great British Collection - Triple Chocolate Chunk biscuits in Tin



Case Size – 6

Cost - £5

VAT - 0%

RRSP - £12

Available from Jan 2024



# 4505 – C&B Luxury Biscuits Selection 200g (replacement for 4496)



Case Size – 6

Available from Jan 2024



#### **4022 – C&B Three Fruits Cakes Selection**



Case Size – 6

Available from Nov 2023





### 4957 – C&B Mini Cherry Loaf Cake



Case Size – 18





# Valentines & Mothers 2024





#### NEW Strawberry and White chocolate chunks biscuits in heart shaped Tin

Includes 150g of Strawberry and White chocolate chunks biscuits

Presented in a beautiful vibrant hot pink tin with our signature 'With love' inhouse print

Bold and beau