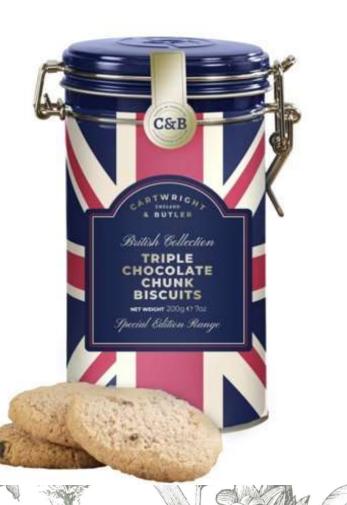

### 4009 - C&B Great British Collection - Triple Chocolate Chunk biscuits in Tin

Case Size – 6

Cost - £5

VAT - 0%

RRSP - £12

Available from Jan 2024