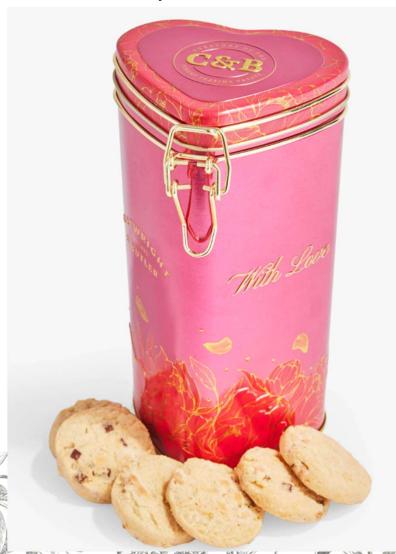

#### NEW Strawberry and White chocolate chunks biscuits in heart shaped Tin

Includes 150g of Strawberry and White chocolate chunks biscuits

Presented in a beautiful vibrant hot pink tin with our signature 'With love' inhouse print

Bold and beautiful – This will have amazing stand out both on-line and in stores.

One-of-a-kind heart clip tin

Target consumer – Women with broad age range appeal

Perfect for multiple gifting occasions including Birthday, Valentines & Mothers Day