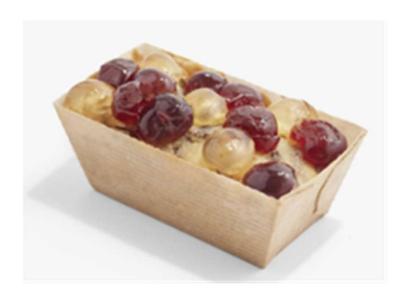

#### 4395 – The Tea Connoisseur Selection Tin

The tin includes;

- •Green Tea
- English Breakfast Tea
- •Peppermint Tea
- •Earl Grey Tea

HFSS compliant.

Unique Cartwright & Butler tin Design

Case Size – 6

Exciting new Flapjacks are coming soon. Flapjacks with a delicious Jammy centre!

We are launching three flavours with different toppings;

- 4934 Raspberry & Coconut
- 4935 Apricot & Almond
- 4936 Cherry & Chocolate
- 4937 Stolen Festive Bites

Our C&B preserves are sandwiched between two layers of oats, topped with dried fruit and nuts and hand finished with a drizzle of Belgian chocolate.

Six treat size squares are placed in a signature C&B tin and finished with a card sleeve.

6 months shelf life.

Perfect for both an everyday treat and also multiple gifting occasions including Birthday.