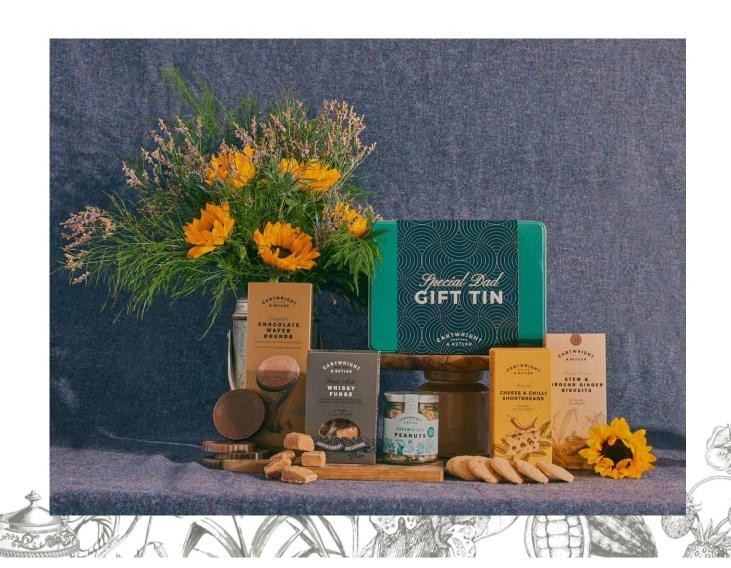

e thick milk chocolate shells infused with a smooth salted caramel filling.







#### Praline Heart Selection

**CODE:** 5572

The dreamiest praline chocolates, straight from the heart...
Presented in a gorgeous and distinctive purple illustrated tin, this luxurious praline selection contains a selection of four exquisite heart shaped chocolates. White Chocolate, Milk Chocolate, Dark Chocolate & Dark Red Chocolate





## Easter 2024





### The Easter Range



Simnel Cake Code: 4472 • 550g Barcode 5060595848529



Luxury Belgian Chocolate Eggs
Code: 4146 • 100g
Barcode 5060595843838



Mini Chocolate Easter Eggs Code: 4397 • 175g Barcode 5060595847331



# CARTWRIGHY & BUTLER



The Easter Gift Box



3145 - Happy Easter Hamper



3185 – Easter Indulgence tin





# Father's Day 2024





# Father's Day 2024





# Father's Day 2024