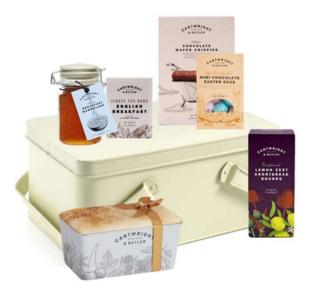

# CARTWRIGHY & BUTLER

The Easter Gift Box

3145 - Happy Easter Hamper

3185 – Easter Indulgence tin