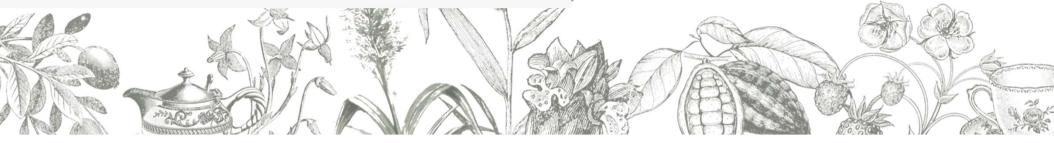

#### 4395 – The Tea Connoisseur Selection Tin

The tin includes;

- •Green Tea
- English Breakfast Tea
- •Peppermint Tea
- •Earl Grey Tea

HFSS compliant.

Unique Cartwright & Butler tin Design

Case Size – 6

Exciting new Flapjacks are coming soon. Flapjacks with a delicious Jammy centre!